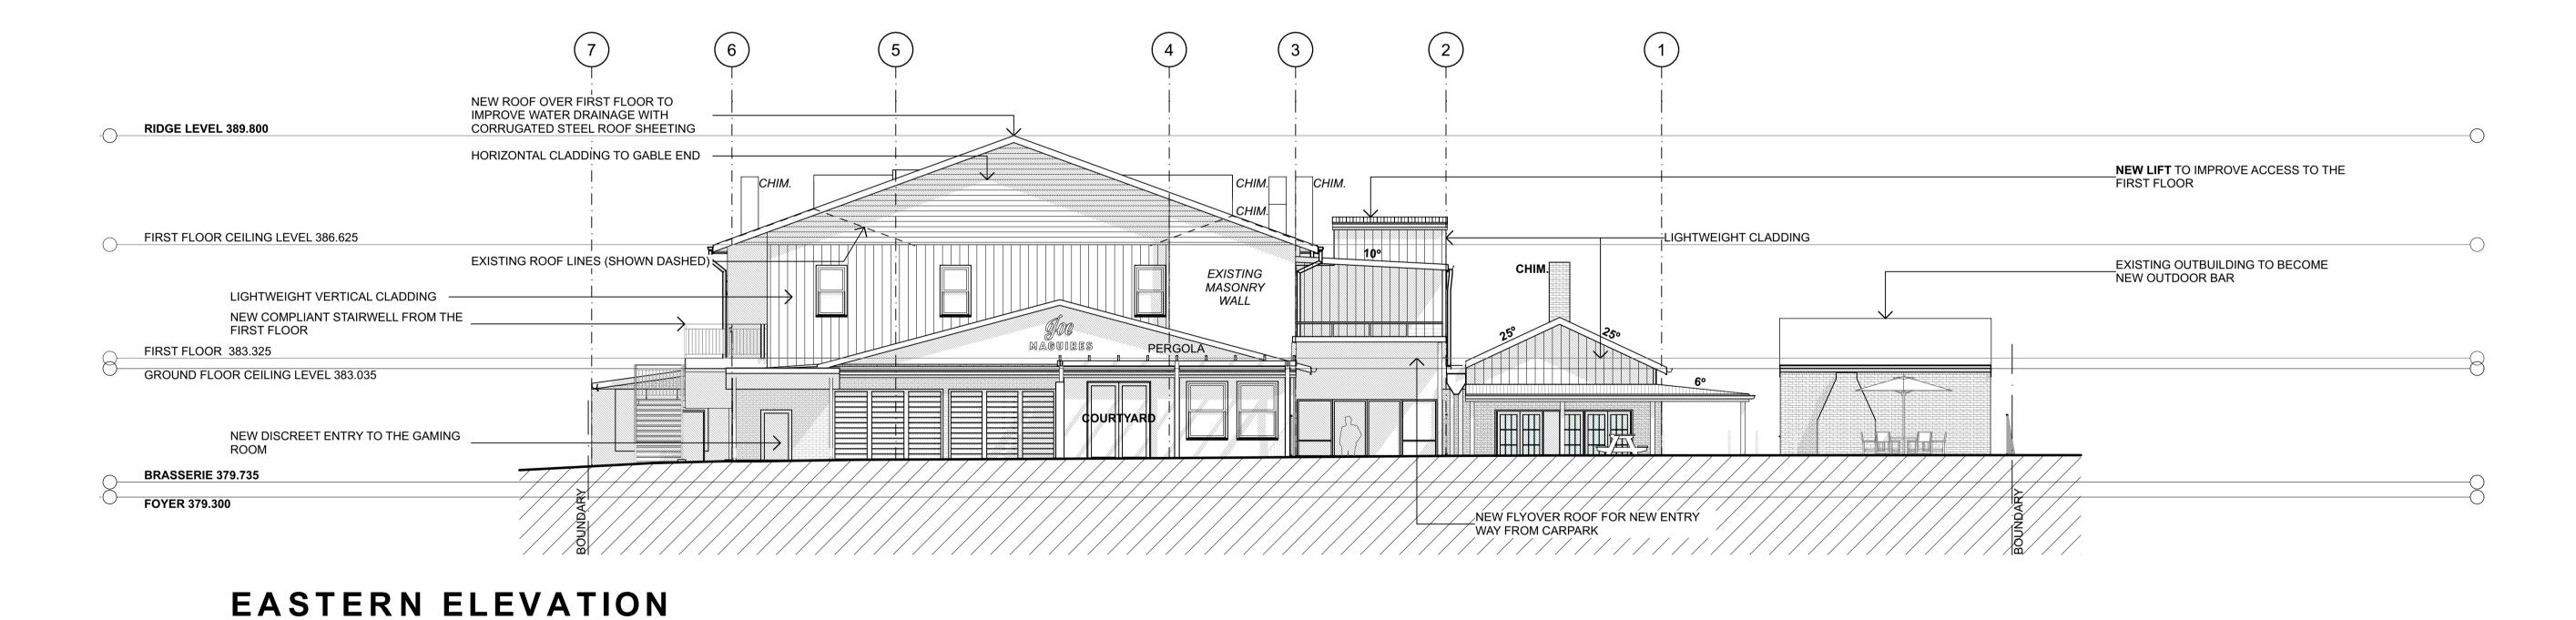

| DESIGN<br>N. BROWN       | SHEET SIZE & SCALE<br>1:200 @ A1 | J2334, SD101 |
| 1 01/11/2024 ISSUED FOR INFORMATION 15/11/2024 ISSUED FOR INFORMATION 15/11/2024 ISSUED FOR INFORMATION  |                                                                                      | the information contained and to use the information appropriately.  - Copyright. No part of this document may be reproduced without written permission from Studio Two Architecture.                                                  | 1:20                                | 148 PEEL STREET, TAMWORTH NSW 2340 | Association of Consulting Architects member practice | DOCUMENTATION  J. CLARKE | PLOT DATE 21/2/2025              | REVISION     |













## NORTHERN ELEVATION



# PRELIMINARY COPY ONLY

NOT TO BE USED FOR CONSTRUCTION PURPOSES

| NO I    | TO BE USED FOR CONSTRUCTION PURPOSES |                                            |                                                                                                                                           |                                  |                                          |                           |                      |                   |                |
|---------|--------------------------------------|--------------------------------------------|-------------------------------------------------------------------------------------------------------------------------------------------|----------------------------------|------------------------------------------|----------------