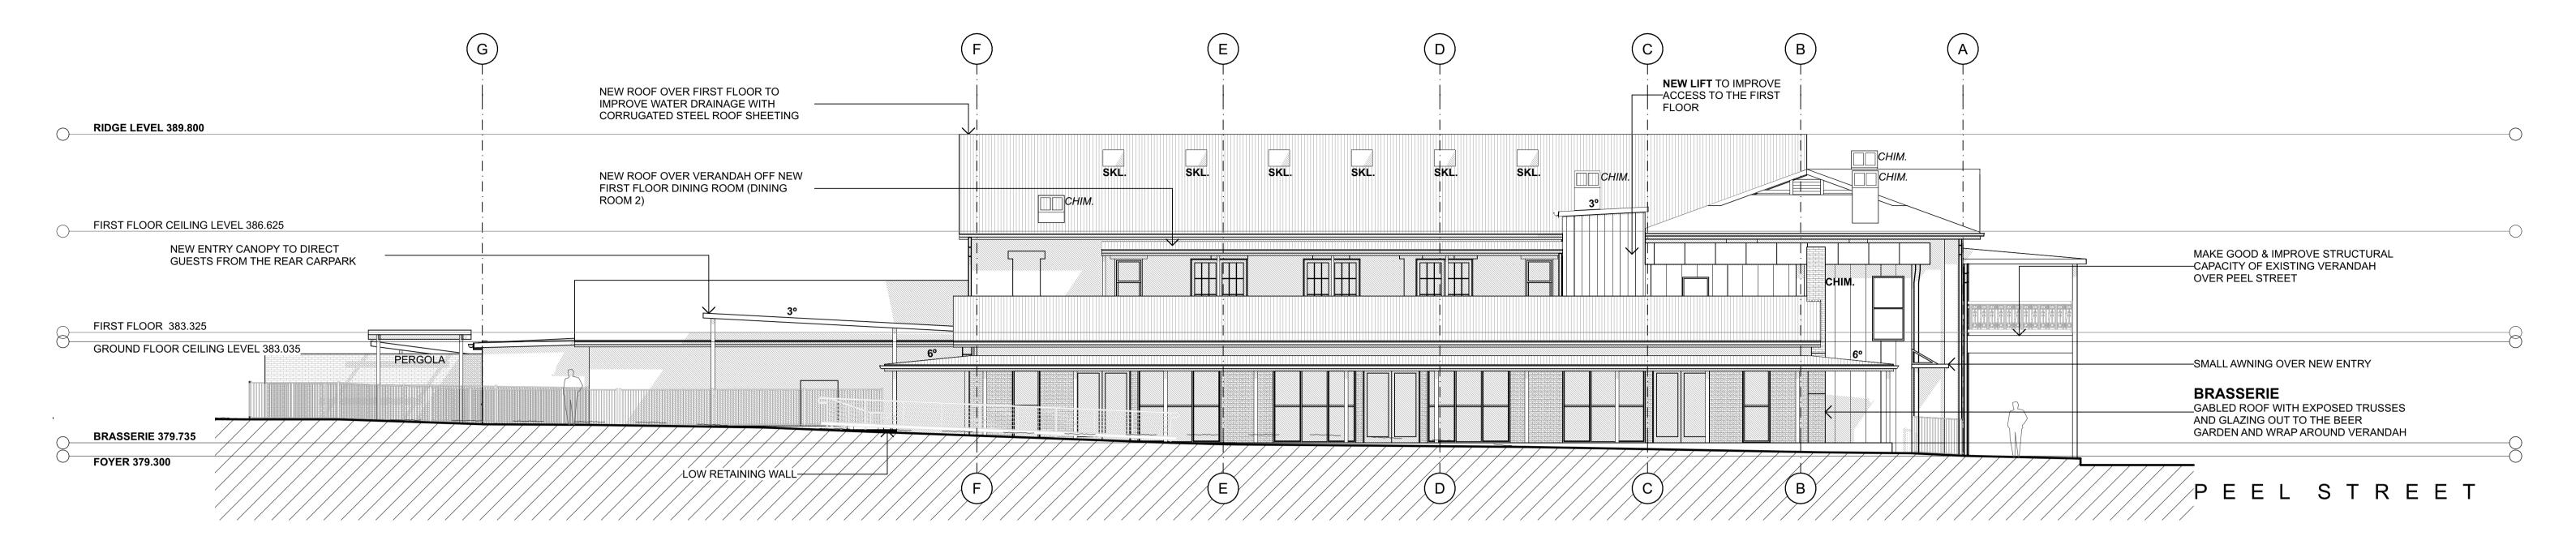

E HOTELS           | ACA                                                  | DESIGN<br>N. BROWN       | SHEET SIZE & SCALE<br>1:200 @ A1 | J2334, SD101 |
| 1 01/11/2024 ISSUED FOR INFORMATION 15/11/2024 ISSUED FOR INFORMATION 15/11/2024 ISSUED FOR INFORMATION  |                                                                                      | the information contained and to use the information appropriately.  - Copyright. No part of this document may be reproduced without written permission from Studio Two Architecture.                                                  | 1:20                                | 148 PEEL STREET, TAMWORTH NSW 2340 | Association of Consulting Architects member practice | DOCUMENTATION  J. CLARKE | PLOT DATE 21/2/2025              | REVISION     |













## NORTHERN ELEVATION



# PRELIMINARY COPY ONLY

NOT TO BE USED FOR CONSTRUCTION PURPOSES

| NO I    | TO BE USED FOR CONSTRUCTION PURPOSES |                                            |                                                                                                                                           |                                  |                                          |                           |                      |                   |                |
|---------|--------------------------------------|--------------------------------------------|-------------------------------------------------------------------------------------------------------------------------------------------|----------------------------------|----------------------------------