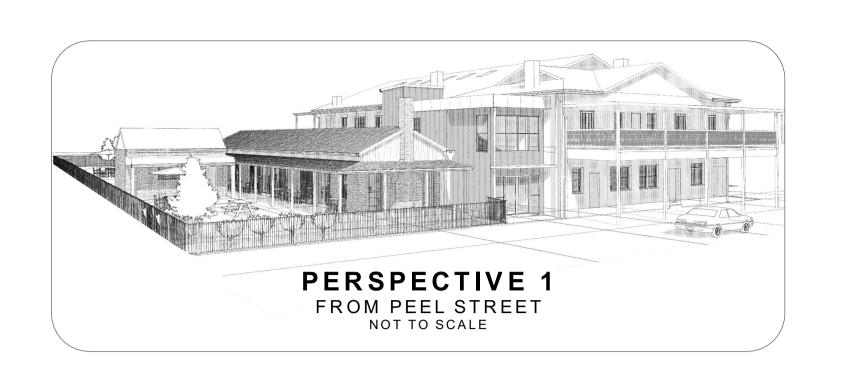

| <b>DRAW</b> | ING SCHEDULE                 |
|-------------|------------------------------|
| SD101       | SITE PLAN                    |
| SD102       | GROUND FLOOR PLAN            |
| SD103       | FIRST FLOOR PLAN             |
| SD104       | GROUND FLOOR DEMOLITION PLAN |
| SD105       | FIRST FLOOR DEMOLITION PLAN  |
| SD106       | LANDSCAPE PLAN               |
| SD201       | ELEVATIONS (NORTH & EAST)    |
| SD202       | ELEVATIONS (SOUTH & WEST)    |
| SD301       | SECTIONS                     |
|             |                              |

AREA (M<sup>2</sup>) **DEVELOPMENT DATA** EXISTING SITE AREA (LOT 6): PROPOSED SITE AREA (LOT 5 & 6): 3891.6 EXISTING GROUND FLOOR AREA: 679.95 PROPOSED GROUND FLOOR AREA: 1133.63 EXISTING FIRST FLOOR AREA (INCL. VERANDAHS): 461.25