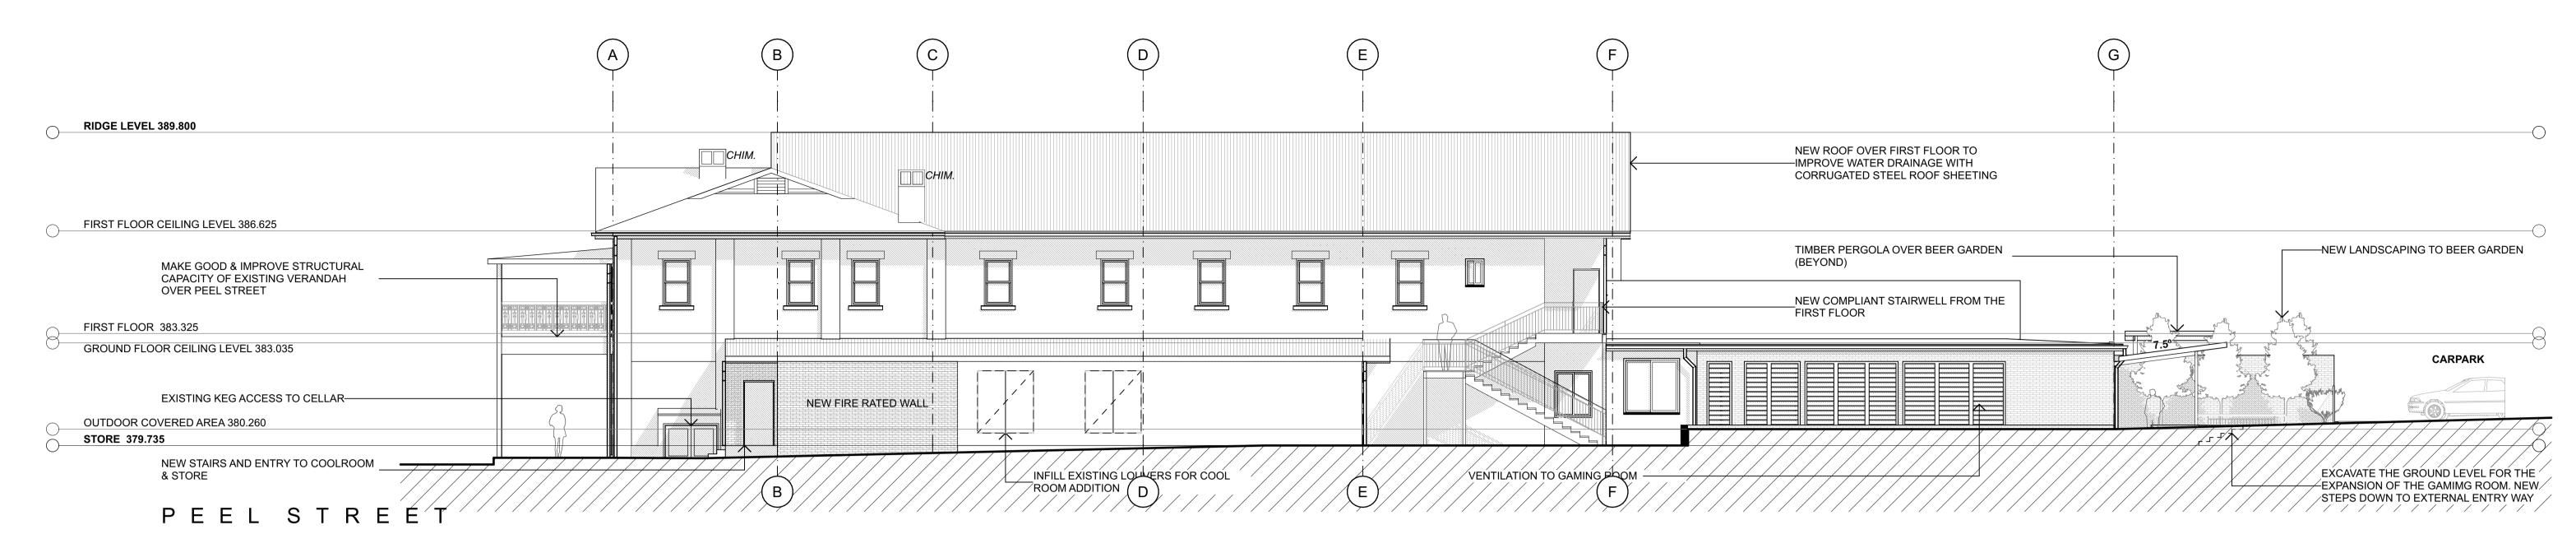

FOR INFORMATION    |                                            | - Copyright. No part of this document may be reproduced without                                                                           | 0 0.5 1m                         | 148 PEEL STREET, TAMWORTH NSW 2340       | Auglitanta                | DOCUMENTATION PLO    | OLDAIE            | REVISION       |
| ر 25    | 15/11/2024 ISSUED FOR INFORMATION    |                                            | written permission from Studio Two Architecture.                                                                                          | 1:20                             | 1101 222 311(221, 17 (17) 17) 17 (17) 17 | member practice           | J. CLARKE 21/        | /2/2025           | IN             |

Studio Two Architecture



## SOUTHERN ELEVATION



# WESTERN ELEVATION

# Studio Two Architecture

#### PRELIMINARY COPY ONLY

| NOT TO BE USED FOR CONSTRUCTION F     | PURPOSES                                   |                                                                                                                                           |