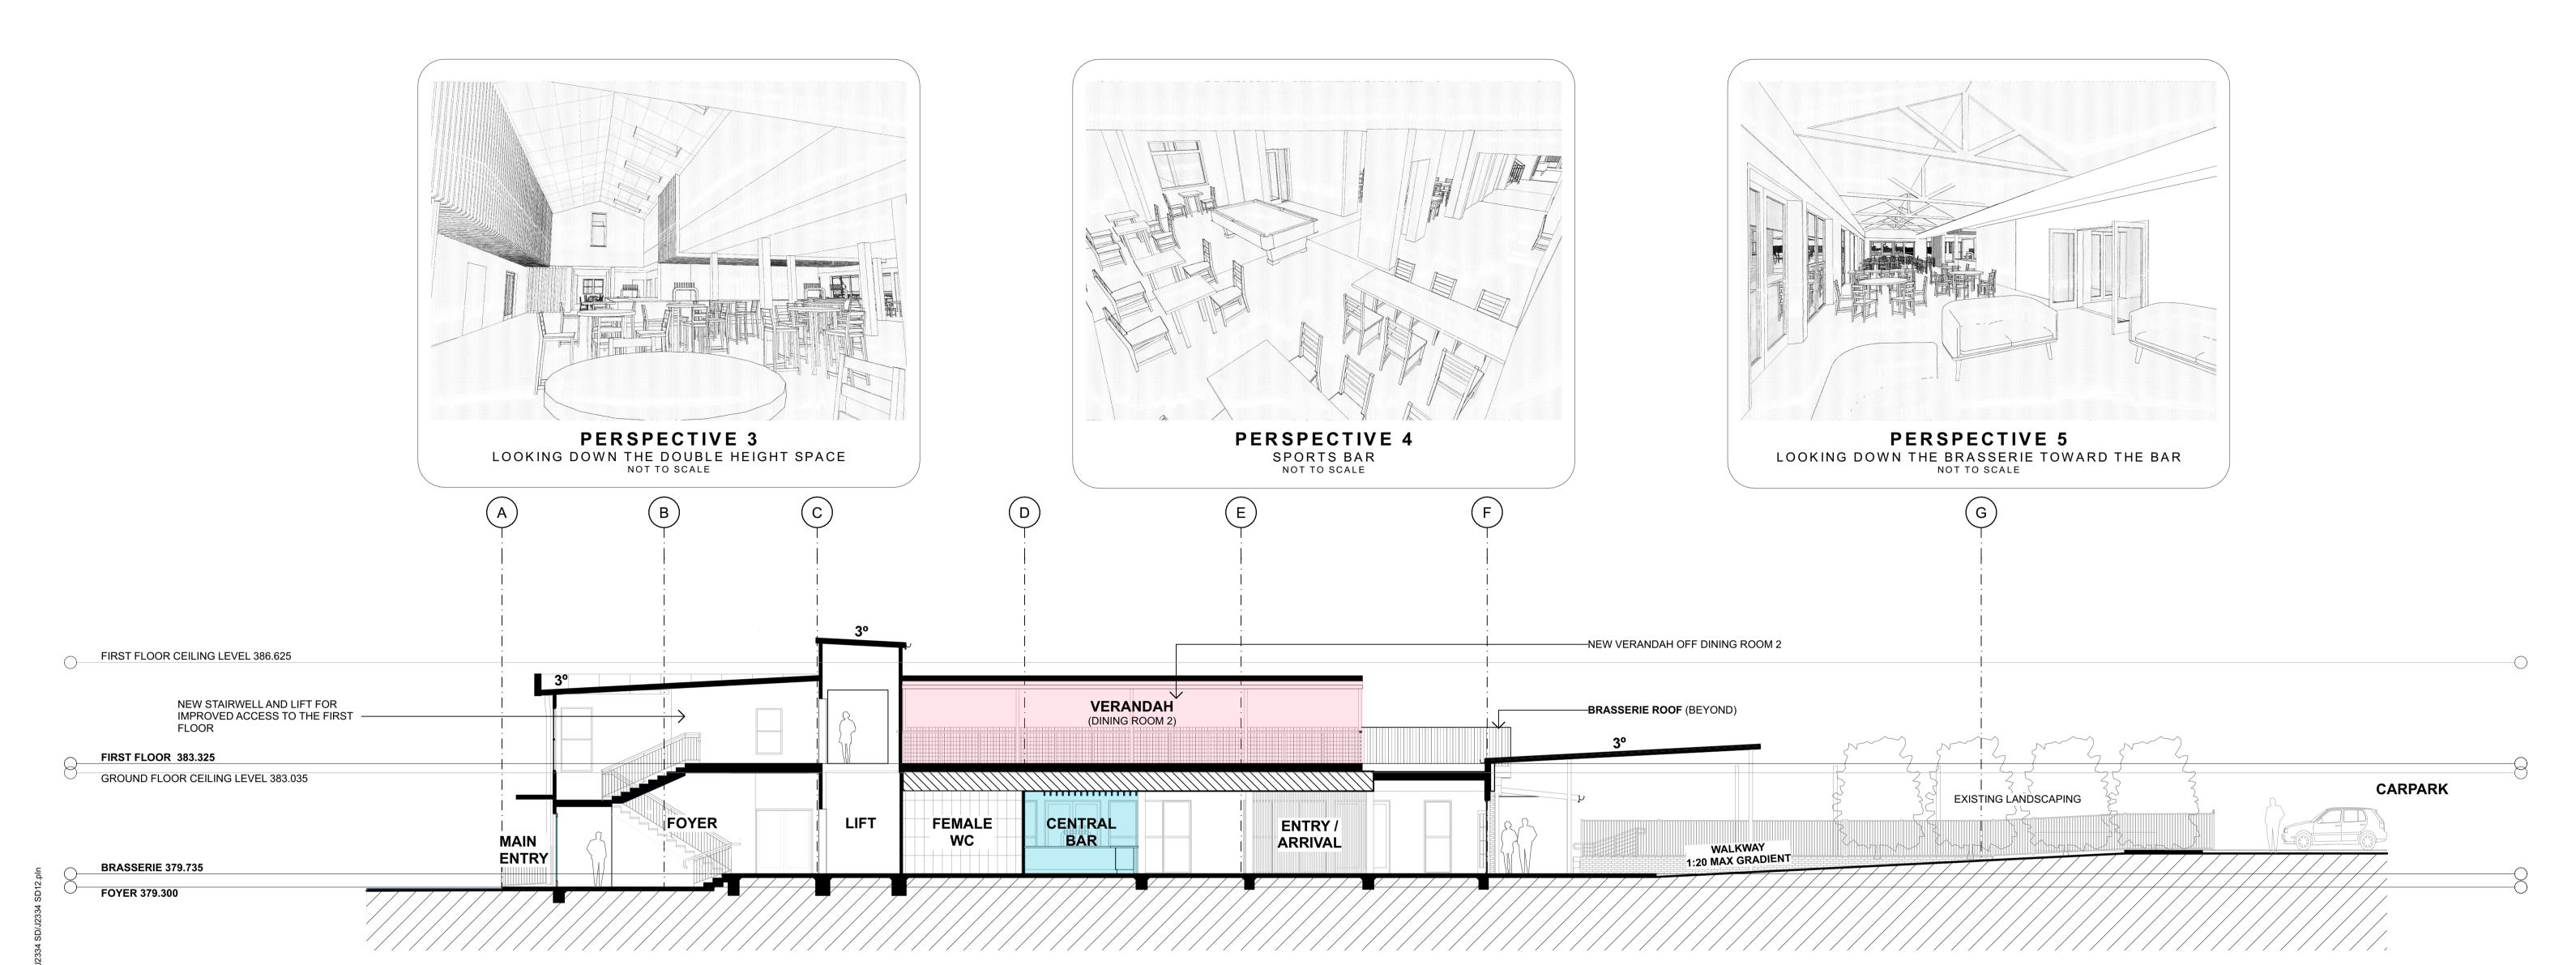

| IN             |



# SECTION A SCALE 1:100



# SECTION B

### PRELIMINARY COPY ONLY

| NOT TO BE USED FOR CONSTRUCTION PI      | URPOSES                                    |                                                                                                                                      |                                  |                                    |                                         |               |                    |                |
|-----------------------------------------|--------------------------------------------|--------------------------------------------------------------------------------------------------------------------------------------|----------------------------------|------------------------------------|-----------------------------------------|--