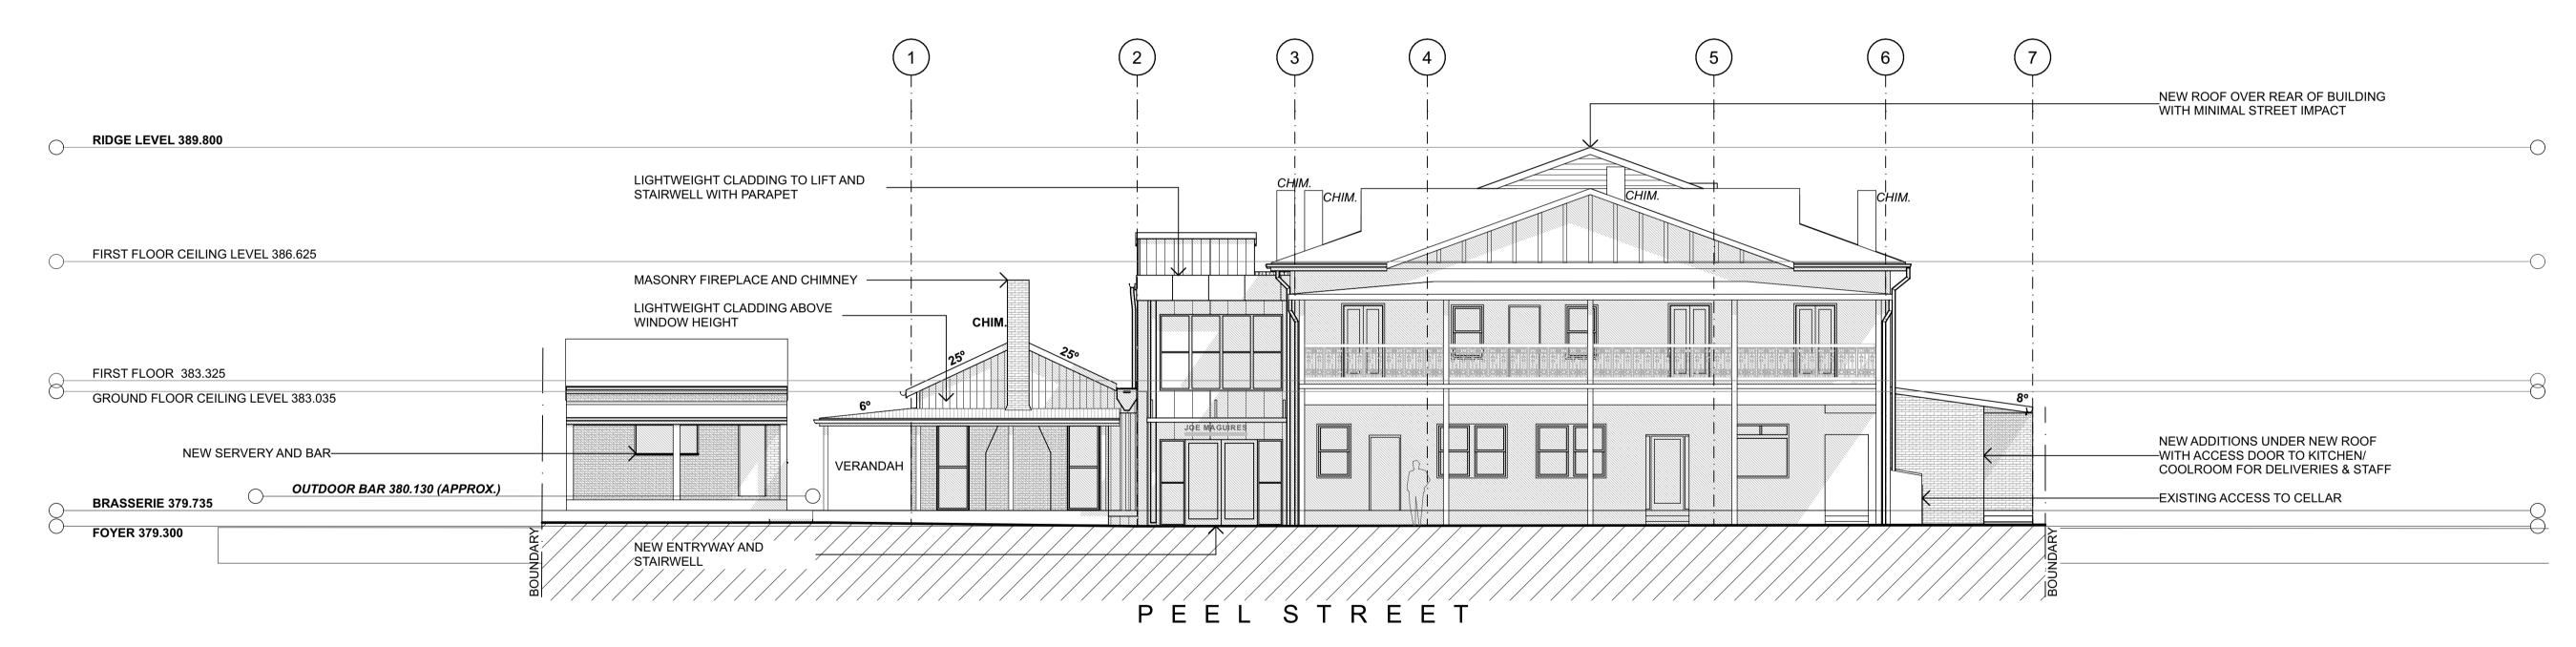

| - Copyright. No part of this document may be reproduced without                                                                           | 0 0.5 1m                         | 148 PEEL STREET, TAMWORTH NSW 2340       | Auglitanta                | DOCUMENTATION PLO    | OLDAIE            | REVISION       |
| ر 25    | 15/11/2024 ISSUED FOR INFORMATION    |                                            | written permission from Studio Two Architecture.                                                                                          | 1:20                             | 1101 222 311(221, 17 (17) 17) 17 (17) 17 | member practice           | J. CLARKE 21/        | /2/2025           | IN             |

Studio Two Architecture



## SOUTHERN ELEVATION



# WESTERN ELEVATION

# Studio Two Architecture

#### PRELIMINARY COPY ONLY

| NOT TO BE USED FOR CONSTRUCTION F     | PURPOSES                                   |                                                                                                                                           |