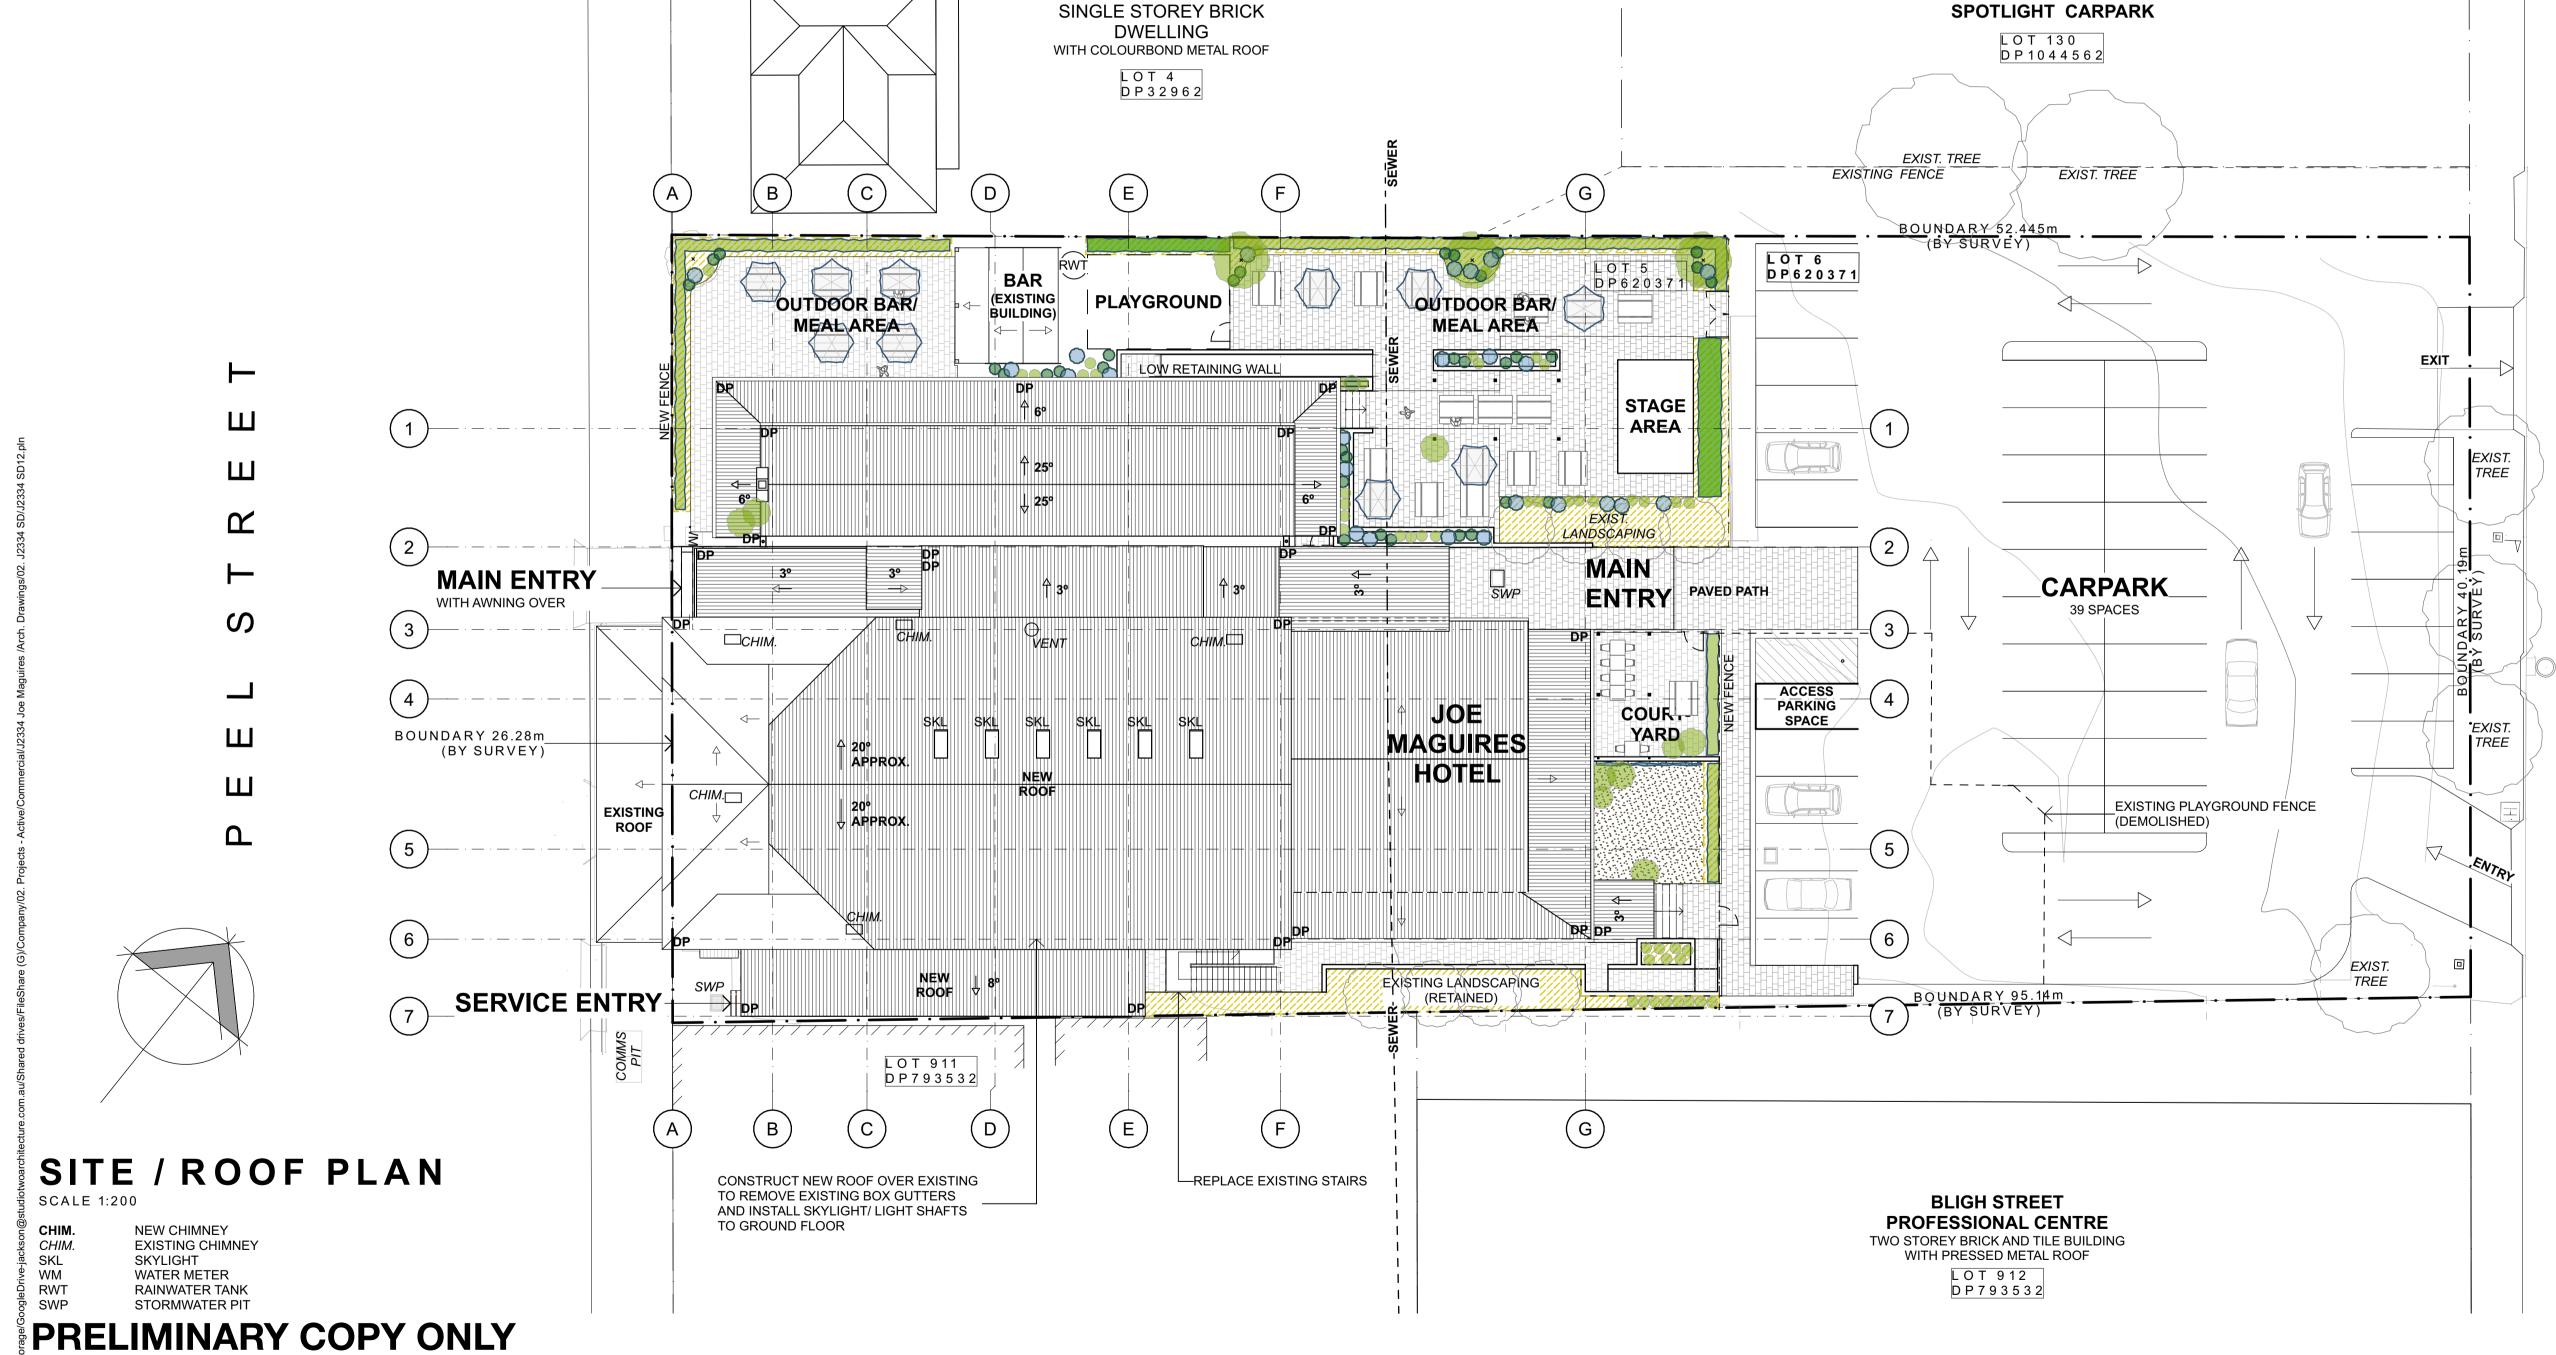

| <b>DRAW</b> | ING SCHEDULE                 |
|-------------|------------------------------|
| SD101       | SITE PLAN                    |
| SD102       | GROUND FLOOR PLAN            |
| SD103       | FIRST FLOOR PLAN             |
| SD104       | GROUND FLOOR DEMOLITION PLAN |
| SD105       | FIRST FLOOR DEMOLITION PLAN  |
| SD106       | LANDSCAPE PLAN               |
| SD201       | ELEVATIONS (NORTH & EAST)    |
| SD202       | ELEVATIONS (SOUTH & WEST)    |
| SD301       | SECTIONS                     |
|             |                              |

AREA (M<sup>2</sup>) **DEVELOPMENT DATA** EXISTING SITE AREA (LOT 6): PROPOSED SITE AREA (LOT 5 & 6): 3891.6 EXISTING GROUND FLOOR AREA: 679.95 PROPOSED GROUND FLOOR AREA: 1133.63 EXISTING FIRST FLOOR AREA (INCL. VERANDAHS): 461.25 PROPOSED FIRST FLOOR AREA (INCL. VERANDAHS): 576.11 EXISTING CAR PARKING SPACES: 32 PROPOSED CARPARKING SPACES:

39

Ш  $\mathbf{\Omega}$ 

Studio Two Architecture

| REV DATE AMENDMENT                                                                                       | REV DATE AMENDMENT                                                                   | NOTES                                                                                                                                                                                                                                  | THIS DRAWING MAY NOT BE TO SCALE    | PROJECT                            | र∏प                                                  | LAYOUT                   |                                  |              |
|----------------------------------------------------------------------------------------------------------|--------------------------------------------------------------------------------------|----------------------------------------------------------------------------------------------------------------------------------------------------------------------------------------------------------------------------------------|-------------------------------------|------------------------------------|------------------------------------------------------|--------------------------|----------------------------------|--------------|
| A 01/12/2023 ISSUED FOR REVIEW B 03/01/2024 ISSUED FOR REVIEW                                            | K 04/12/2024 FLOOR PLAN ISSUED FOR REVIEW L 20/12/2024 FLOOR PLANS ISSUED FOR REVIEW | <ul> <li>Do not scale from this drawing - use figured dimensions only.</li> <li>All dimensions and levels are to be verified on site and the Architect notified of any discrepancies prior to the commencement of</li> </ul>           | REFER TO GRAPHIC SCALE BELOW  0 5 1 | Alterations & Additions            | Member                                               |                          |                                  |              |
| C   25/06/2024   ISSUED FOR REVIEW   29/07/2024   ISSUED FOR REVIEW   E   28/08/2024   ISSUED FOR REVIEW | M 13/02/2025 ISSUED FOR INFORMATION N 20/02/2025 ISSUED FOR REVIEW                   | construction.  - Drawings are to be read in conjunction with all other contract documents.                                                                                                                                             | 1:200                               | to Joe Maguires Hotel              | Australian Institute<br>of Architects                | SITE PLAN                |                                  |              |
| F 04/09/2024 ISSUED FOR REVIEW G 25/09/2024 ISSUED FOR REVIEW H 24/10/2024 ISSUED FOR INFORMATION        |                                                                                      | <ul> <li>Electronic data is issued as a professional courtesy only and is for<br/>the communication at the date of transmission only. It is the<br/>responsibility of the recipient to ascertain the accuracy and status of</li> </ul> | 1:50                                | For WATERING HOLE HOTELS           | ACA                                                  | DESIGN<br>N. BROWN       | SHEET SIZE & SCALE<br>1:200 @ A1 | J2334, SD101 |
| 1 01/11/2024 ISSUED FOR INFORMATION 15/11/2024 ISSUED FOR INFORMATION 15/11/2024 ISSUED FOR INFORMATION  |                                                                                      | the information contained and to use the information appropriately.  - Copyright. No part of this document may be reproduced without written permission from Studio Two Architecture.                                                  | 1:20                                | 148 PEEL STREET, TAMWORTH NSW 2340 | Association of Consulting Architects member practice | DOCUMENTATION  J. CLARKE | PLOT DATE 21/2/2025              | REVISION     |