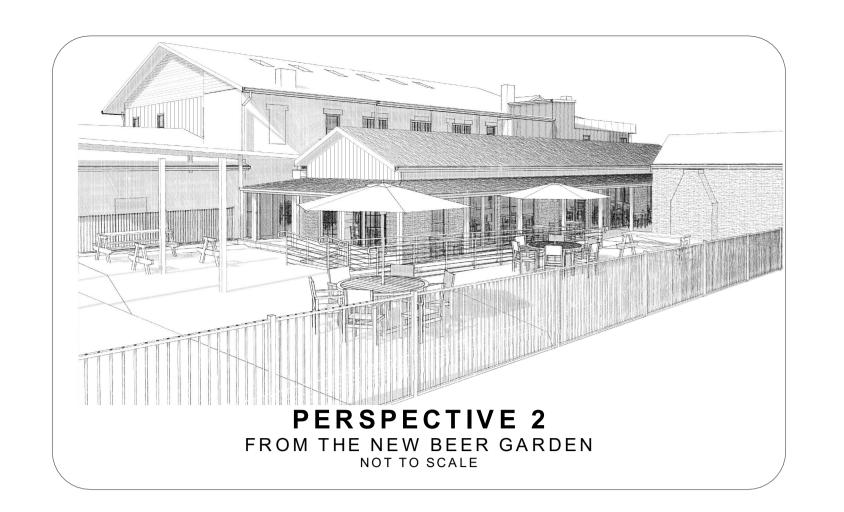

| <b>DRAW</b> | ING SCHEDULE                 |
|-------------|------------------------------|
| SD101       | SITE PLAN                    |
| SD102       | GROUND FLOOR PLAN            |
| SD103       | FIRST FLOOR PLAN             |
| SD104       | GROUND FLOOR DEMOLITION PLAN |
| SD105       | FIRST FLOOR DEMOLITION PLAN  |
| SD106       | LANDSCAPE PLAN               |
| SD201       | ELEVATIONS (NORTH & EAST)    |
| SD202       | ELEVATIONS (SOUTH & WEST)    |
| SD301       | SECTIONS                     |
|             |                              |

AREA (M<sup>2</sup>) **DEVELOPMENT DATA** EXISTING SITE AREA (LOT 6): PROPOSED SITE AREA (LOT 5 & 6): 3891.6 EXISTING GROUND FLOOR AREA: 679.95 PROPOSED GROUND FLOOR AREA: 1133.63 EXISTING FIRST FLOOR AREA (INCL. VERANDAHS): 461.25 P