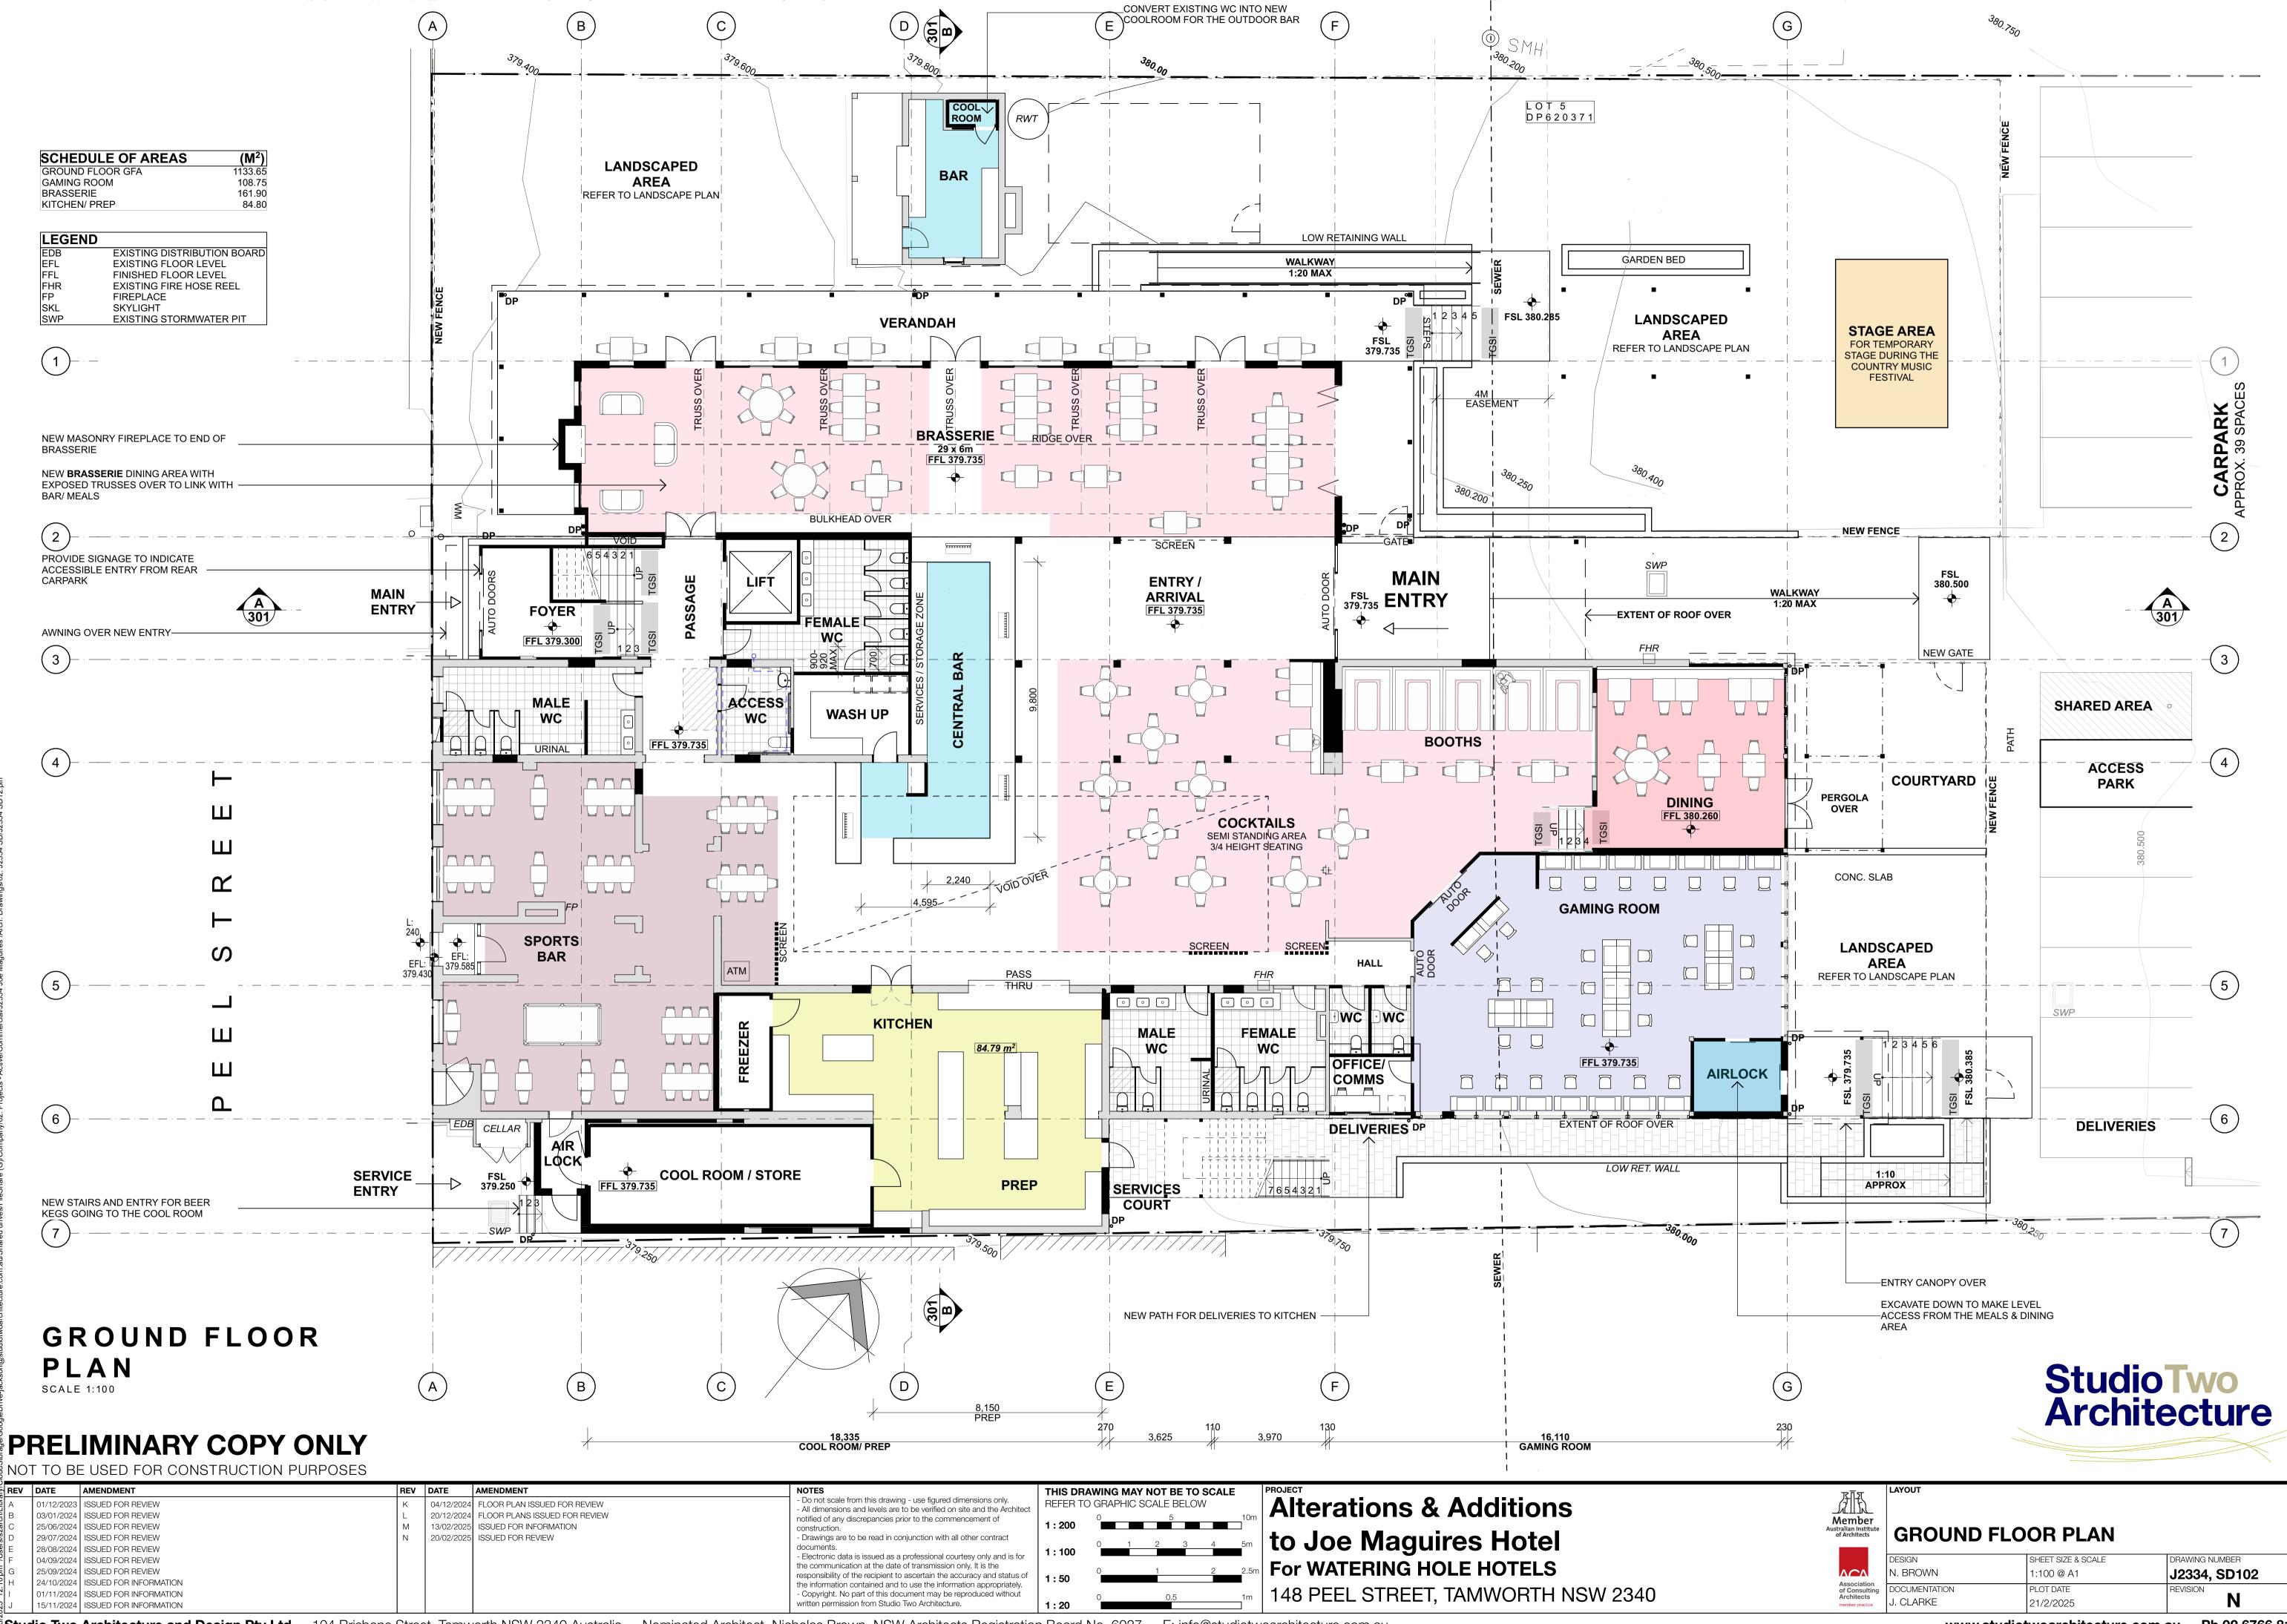

| <b>DRAW</b> | ING SCHEDULE                 |
|-------------|------------------------------|
| SD101       | SITE PLAN                    |
| SD102       | GROUND FLOOR PLAN            |
| SD103       | FIRST FLOOR PLAN             |
| SD104       | GROUND FLOOR DEMOLITION PLAN |
| SD105       | FIRST FLOOR DEMOLITION PLAN  |
| SD106       | LANDSCAPE PLAN               |
| SD201       | ELEVATIONS (NORTH & EAST)    |
| SD202       | ELEVATIONS (SOUTH & WEST)    |
| SD301       | SECTIONS                     |
|             |                              |

AREA (M<sup>2</sup>) **DEVELOPMENT DATA** EXISTING SITE AREA (LOT 6): PROPOSED SITE AREA (LOT 5 & 6): 3891.6 EXISTING GROUND FLOOR AREA: 679.95 PROPOSED GROUND FLOOR AREA: 1133.63 EXISTING FIRST FLOOR AREA (INCL. VERANDAHS): 461.25 PROPOSED FIRST FLOOR AREA (INCL. VERANDAHS): 576.11 EXISTING CAR PARKING SPACES: 32 PROPOSED CARPARKING SPACES: